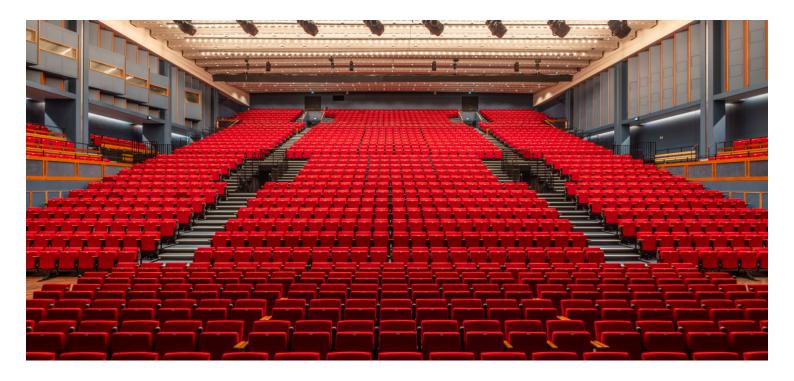

For meetings, large-scale events or concerts for up to 3,000 people, Scandic Falkoner is the obvious choice. We offer two large halls and 12 flexible conference rooms of various sizes, all equipped with state-of-the-art technology. Combination options are endless, guaranteeing optimum flow between plenary sessions, parallel sessions and exhibition and catering areas.

Falkoner Salen and its historic stage is perfect for anyone organising major events or on the lookout for great flexibility. The unique structure of Falkoner Salen means that everyone in the audience has a perfect view of the stage, while its lighting, sound and impressive acoustics are in a league of their own. The auditorium can be converted in just 30 minutes from a theatre seating an audience of 1,670, to an 806 m² space with a flat floor — ideal for the likes of an exhibition or banquet.