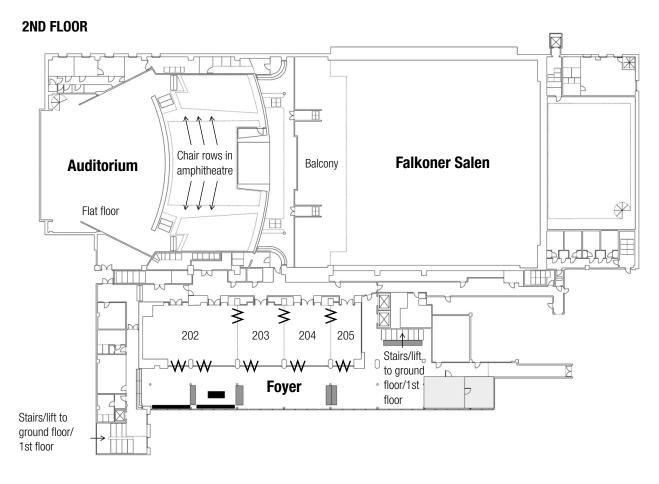

#### **Meetings and conferences**

- 1 congress and theatre halll
- 1 auditorium
- 12 conference rooms
- · Break and exhibition areas
- Modern AV equipment

For meetings, large-scale events or concerts for up to 3,000 people, Scandic Falkoner is the obvious choice. We offer two large halls and 12 flexible conference rooms of various sizes, all equipped with state-of-the-art technology. Combination options are endless, guaranteeing optimum flow between plenary sessions, parallel sessions and exhibition and catering areas.

| No./name        | m²  | Theatre | Classroom | Cabaret | U-shaped | Boardroom | Reception | Long tables | Banquet |
|-----------------|-----|---------|-----------|---------|----------|-----------|-----------|-------------|---------|
|                 |     |         |           |         |          |           |           |             |         |
| Falkoner Salen  | 806 | 1670    | 520       | 360     | _        | _         | 1000      | 700         | 510     |
| 01              | 100 | 80      | 40        | 18      | 28       | 20        | 80        | 40          | 32      |
| 02              | 50  | 30      | 16        | 6       | 20       | 10        | 30        | 20          | _       |
| 01 + 02         | 150 | 110     | 85        | 48      | 50       | 36        | 100       | 60          | 80      |
| 1st floor       |     |         |           |         |          |           |           |             |         |
| Auditorium      | 380 | 800     | 212       | 112     | 60       | 40        | 350       | 200         | 150     |
| 102             | 126 | 120     | 60        | 36      | 42       | 32        | 100       | 70          | 70      |
| 103             | 60  | 40      | 30        | 18      | 16       | 16        | 40        | 30          | 30      |
| 104             | 61  | 40      | 30        | 18      | 16       | 16        | 40        | 30          | 30      |
| 105             | 40  | 25      | _         | 12      | 16       | 16        | _         | 20          | 20      |
| 102+103         | 186 | 179     | 110       | 60      | 40       | 48        | 150       | 100         | 100     |
| 102+103+104     | 247 | 240     | 160       | 84      | 50       | 64        | 220       | 130         | 130     |
| 102+103+104+105 | 288 | 300     | 190       | 96      | _        | -         | 500       | 220         | 150     |
| 103+104         | 121 | 110     | 70        | 36      | 36       | 28        | 100       | 60          | 60      |
| 103+104+105     | 164 | 160     | 100       | 60      | 40       | 44        | 150       | 80          | 80      |
| 104+105         | 103 | 90      | 50        | 30      | 28       | 24        | 80        | 50          | 50      |
| 106             | 50  | 42      | 18        | 12      | 20       | 12        | 40        | 20          | 20      |
| 107             | 60  | 49      | 20        | 18      | 22       | 12        | 40        | 20          | 20      |
| 2nd floor       |     |         |           |         |          |           |           |             |         |
| 202             | 126 | 120     | 60        | 36      | 42       | 32        | 100       | 70          | 70      |
| 203             | 60  | 40      | 30        | 18      | 16       | 16        | 40        | 30          | 30      |
| 204             | 61  | 40      | 30        | 18      | 16       | 16        | 40        | 30          | 30      |
| 205             | 40  | 25      | _         | 12      | 16       | 16        | _         | 20          | 20      |
| 202+203         | 186 | 179     | 110       | 60      | 54       | 48        | 150       | 100         | 100     |
| 202+203+204     | 247 | 240     | 160       | 84      | 70       | 64        | 220       | 130         | 130     |
| 202+203+204+205 | 288 | 300     | 190       | 96      | _        | _         | 500       | 220         | 150     |
| 203+204         | 121 | 110     | 70        | 36      | 36       | 28        | 100       | 60          | 60      |
| 203+204+205     | 164 | 160     | 100       | 60      | 54       | 44        | 150       | 80          | 80      |
| 204+205         | 103 | 90      | 50        | 30      | 30       | 24        | 80        | 50          | 50      |
| 206             | _   | _       | _         | 6       | _        | 8         | _         | 220         | 8       |