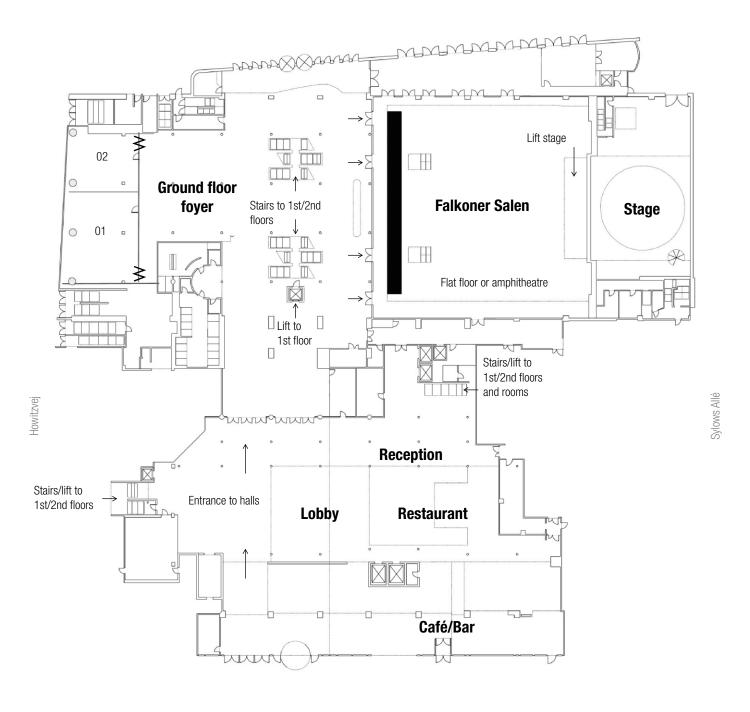

| No./name        | m²  | Theatre | Classroom | Cabaret | U-shaped | Boardroom | Reception | Long tables | Banquet |
|-----------------|-----|---------|-----------|---------|----------|-----------|-----------|-------------|---------|
|                 |     |         |           |         |          |           |           |             |         |
| Falkoner Salen  | 806 | 1670    | 520       | 360     | _        | _         | 1000      | 700         | 510     |
| 01              | 100 | 80      | 40        | 18      | 28       | 20        | 80        | 40          | 32      |
| 02              | 50  | 30      | 16        | 6       | 20       | 10        | 30        | 20          | _       |
| 01 + 02         | 150 | 110     | 85        | 48      | 50       | 36        | 100       | 60          | 80      |
| 1st floor       |     |         |           |         |          |           |           |             |         |
| Auditorium      | 380 | 800     | 212       | 112     | 60       | 40        | 350       | 200         | 150     |
| 102             | 126 | 120     | 60        | 36      | 42       | 32        | 100       | 70          | 70      |
| 103             | 60  | 40      | 30        | 18      | 16       | 16        | 40        | 30          | 30      |
| 104             | 61  | 40      | 30        | 18      | 16       | 16        | 40        | 30          | 30      |
| 105             | 40  | 25      | _         | 12      | 16       | 16        | _         | 20          | 20      |
| 102+103         | 186 | 179     | 110       | 60      | 40       | 48        | 150       | 100         | 100     |
| 102+103+104     | 247 | 240     | 160       | 84      | 50       | 64        | 220       | 130         | 130     |
| 102+103+104+105 | 288 | 300     | 190       | 96      | _        | -         | 500       | 220         | 150     |
| 103+104         | 121 | 110     | 70        | 36      | 36       | 28        | 100       | 60          | 60      |
| 103+104+105     | 164 | 160     | 100       | 60      | 40       | 44        | 150       | 80          | 80      |
| 104+105         | 103 | 90      | 50        | 30      | 28       | 24        | 80        | 50          | 50      |
| 106             | 50  | 42      | 18        | 12      | 20       | 12        | 40        | 20          | 20      |
| 107             | 60  | 49      | 20        | 18      | 22       | 12        | 40        | 20          | 20      |
| 2nd floor       |     |         |           |         |          |           |           |             |         |
| 202             | 126 | 120     | 60        | 36      | 42       | 32        | 100       | 70          | 70      |
| 203             | 60  | 40      | 30        | 18      | 16       | 16        | 40        | 30          | 30      |
| 204             | 61  | 40      | 30        | 18      | 16       | 16        | 40        | 30          | 30      |
| 205             | 40  | 25      | _         | 12      | 16       | 16        | _         | 20          | 20      |
| 202+203         | 186 | 179     | 110       | 60      | 54       | 48        | 150       | 100         | 100     |
| 202+203+204     | 247 | 240     | 160       | 84      | 70       | 64        | 220       | 130         | 130     |
| 202+203+204+205 | 288 | 300     | 190       | 96      | _        | _         | 500       | 220         | 150     |
| 203+204         | 121 | 110     | 70        | 36      | 36       | 28        | 100       | 60          | 60      |
| 203+204+205     | 164 | 160     | 100       | 60      | 54       | 44        | 150       | 80          | 80      |
| 204+205         | 103 | 90      | 50        | 30      | 30       | 24        | 80        | 50          | 50      |
| 206             | _   | _       | _         | 6       | _        | 8         | _         | 220         | 8       |

\*The capacity of each room is subject to changes and regulatory approval.