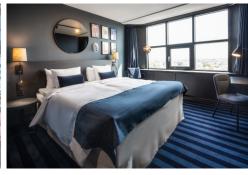

#### Rooms

- 334 rooms
- 15 disability rooms
- Online check-ou

If you need accommodation, Scandic Falkoner offers 334 rooms. All are stylishly decorated in Nordic design with elegant details reflecting the world of theatre. Wake up fresh and well-rested after a great night's sleep and get off to a flying start with a lavish breakfast buffet served in Green Room Restaurant. Frederiksberg Station provides access to all Metro lines and, if you arrive by car, parking is available at the hotel for a fee.