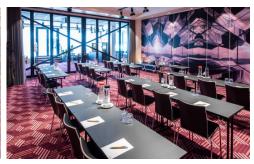

For meetings, large-scale events or concerts for up to 3,000 people, Scandic Falkoner is the obvious choice. We offer two large halls and 12 flexible conference rooms of various sizes, all equipped with state-of-the-art technology. Combination options are endless, guaranteeing optimum flow between plenary sessions, parallel sessions and exhibition and catering areas.

#### **Meetings and conferences**

- 1 congress and theatre halll
- 1 auditorium
- 12 conference rooms
- · Break and exhibition areas
- Modern AV equipment