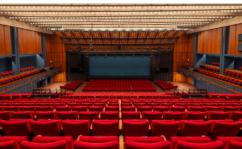

Falkoner Salen and its historic stage is perfect for anyone organising major events or on the lookout for great flexibility. The unique structure of Falkoner Salen means that everyone in the audience has a perfect view of the stage, while its lighting, sound and impressive acoustics are in a league of their own. The auditorium can be converted in just 30 minutes from a theatre seating an audience of 1,670, to an 806 m² space with a flat floor — ideal for the likes of an exhibition or banquet.